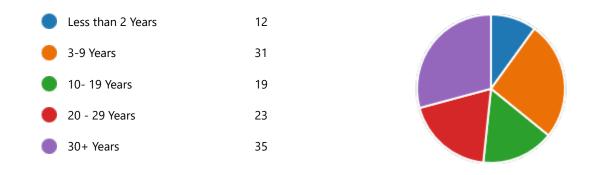

# 2. How often do you attend Mass at Holy Rosary?

3. How many years have you been connected to Holy Rosary Parish?

4. If you were gone from the parish for 10 years, and then came back to find that the parish had accomplished all its goals, what would you hope to see?