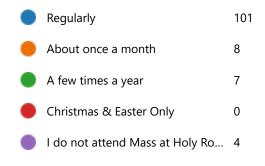

# 2. How often do you attend Mass at Holy Rosary?

3. How many years have you been connected to Holy Rosary Parish?

4. If you were gone from the parish for 10 years, and then came back to find that the parish had accomplished all its goals, what would you hope to see?