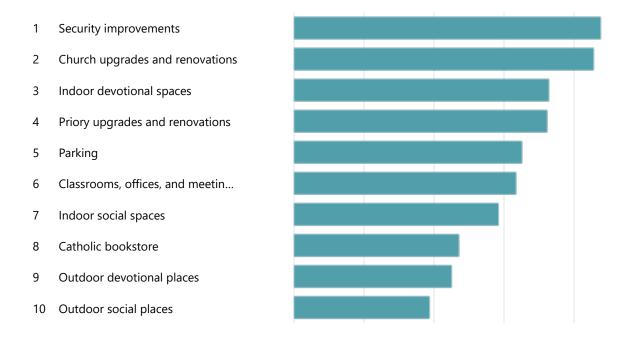

goals for the Parish

Rosary help properties needs of the parish

parishioners

space

church Mass attendar support from the paris

3 of 5 12/4/2023, 6:24 AM 7. Considering physical spaces only, please rank the following items, with the most important item on top. Drag items or use the arrows to reorder the listing.